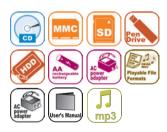

| Specifications                      |                                                                                                                     |
|-------------------------------------|---------------------------------------------------------------------------------------------------------------------|
| Model                               | MP300                                                                                                               |
| Playable Audio Formats              | CD-DA / MP3                                                                                                         |
| Ripping Speed                       | up to 4x                                                                                                            |
| Recording Quality                   | Sampling rate: 64/ 128/ 192/ 224/ 256 Kbps selectable                                                               |
| Digital Music Transfer<br>Interface | USB Host port, SD/MMC Card Slot                                                                                     |
| Digital Music Player<br>Supported   | Mass Storage Class USB 2.0/1.1<br>Flash-based digital music players<br>USB 2.0 HDD with FAT32 Format up to Max. 1TB |
| Memory Card Supported               | SD <sup>™</sup> / Mini-SD <sup>™</sup> / MMC <sup>™</sup> / RS-MMC <sup>™</sup>                                     |
| Display                             | LCD with backlight for easy operation                                                                               |
| Power Requirements                  | 100-240V(50-60Hz) universal AC adapter (DC 5V, 2A)<br>4*AA Ni-MH or Alkaline batteries (Batteries are not included) |
| Dimensions                          | 145 W x 154 L x 43.4H mm ; 5.71 W x 6.06 L x 1.71H inches                                                           |
| Weight                              | 600 g or 1.3 lbs (batteries are not included)                                                                       |
| Accessories                         | Power adapter, USB 2.0 Type A extension cable and user's manual                                                     |