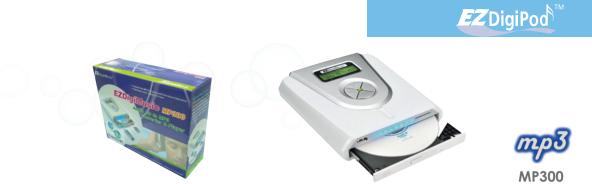

## Audio CD to MP3 Converter & Player

Converts Your Entire Collection of CD's to MP3 without a Computer !

## **Features**

- Directly converts audio CD's to MP3
- Provides Digital music without using a computer
- Transfers digital music to your USB storage device, memory card, or a digital music player
- Download songs easily by plugging your digital music player into the USB port
- Outstanding performance & sound quality
- Enjoy true digital sound; provides CD quality on-the-go!
- LCD display for user-friendly interface and easy operation
- Makes digital music encoding hassle free
- Fast and Simple—one touch operation
- Plays Audio CD's and digital music CD's

| Specifications                      |                                                                                                                     |
|-------------------------------------|---------------------------------------------------------------------------------------------------------------------|
| Model                               | MP300                                                                                                               |
| Playable Audio Formats              | CD-DA / MP3                                                                                                         |
| Ripping Speed                       | up to 4x                                                                                                            |
| Recording Quality                   | Sampling rate: 64/ 128/ 192/ 224/ 256 Kbps selectable                                                               |
| Digital Music Transfer<br>Interface | USB Host port, SD/MMC Card Slot                                                                                     |
| Digital Music Player<br>Supported   | Mass Storage Class USB 2.0/1.1<br>Flash-based digital music players<br>USB 2.0 HDD with FAT32 Format up to Max. 1TB |
| Memory Card Supported               | SD <sup>™</sup> / Mini-SD <sup>™</sup> / MMC <sup>™</sup> / RS-MMC <sup>™</sup>                                     |
| Display                             | LCD with backlight for easy operation                                                                               |
| Power Requirements                  | 100-240V(50-60Hz) universal AC adapter (DC 5V, 2A)<br>4*AA Ni-MH or Alkaline batteries (Batteries are not included) |
| Dimensions                          | 145 W x 154 L x 43.4H mm ; 5.71 W x 6.06 L x 1.71H inches                                                           |
| Weight                              | 600 g or 1.3 lbs (batteries are not included)                                                                       |
| Accessories                         | Power adapter, USB 2.0 Type A extension cable and user's manual                                                     |