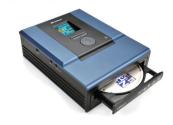

## $oldsymbol{\mathsf{E}}oldsymbol{\mathsf{Z}}$ DigiMagic $^{^{\mathsf{TM}}}$

## Portable Photo / Video / Music Backup Blu-ray Burner with Viewer

## Features

- Directly copy from USB drive or flash card to Blu-ray disc with NO PC NEEDED
- · Designed to support the latest generation of high-speed and high capacity memory cards (CF High-Speed, UDMA, SDHC & SDXC)
- USB 2.0 host for copying photo / video files directly from digital camera and camcorder without using a PC
- 2.0" color TFT display for photo preview & easy operation
- TV-out playback with Infrared remote control
- · Supports direct printing function to print out your pictures without a PC
- Files can be shared between Blu-ray/DVD/CD, flash memory card, and USB storage devices
- Selectable copy modes: Copy by file type [Photo/Video/Music] are supported
- Two built-in card reader slots (CF type I/II and Multiple Card Slot) support most major card formats
- Supports data burning on Double-Layer (DL) DVD discs
- Fast and reliable data backup from memory cards or USB device to Blu-ray/DVD/CD
- Advanced professional features that include: Disc Spanning and Time Stamping
- Various file formats [Photo/Video/Music] are supported
- Hi-speed USB 2.0 interface for PC connection

## Copy, Share, View, & Print Instantly with Blu-ray

| Specifications          |                                                                                                               |
|-------------------------|---------------------------------------------------------------------------------------------------------------|
| Model                   | DM550-BD                                                                                                      |
| Recording Device        | Half-height Blu-ray Burner                                                                                    |
| Compatible Disc Types   | Blank DVD+R/RW, DVD-R/RW, DVD+/-R DL, CD-R/CD-RW, M-Disc™                                                     |
| Compatible Memory Cards | CompactFlash™ , SD™ Card, microSD (via adapter),<br>MemoryStick / Pro , xD Card                               |
| Card Slots              | CF & Multiple Card Slot [SD/MS/xD]                                                                            |
| Stand-alone Copy Method | Single-session or Multi-session, Selectable                                                                   |
| Compatible File Systems | Standard FAT 16/32 Memory Cards & USB drives                                                                  |
| Copy Mode by File Type  | Copy All, Copy Photo, Copy Video, Copy Music, Copy Selected                                                   |
| File Exchangeability    | DVD/CD <=> Flash Card ; DVD/CD <=> USB Storage Flash Card <=> USB Storage                                     |
| Display                 | 2.0" color TFT display for user-friendly interface and photo preview                                          |
| Playable File Formats   | Photo : JPEG, TIFF, M-JPEG, RAW<br>Audio : CD-DA, WAV, and most popular digital music formats                 |
| Image Display           | Thumbnail; One-frame; Zoom (still JPEG images only); Slideshow; Shooting Information;                         |
| TV-out                  | Composite Video (NTSC/PAL)                                                                                    |
| Remote Control          | Infrared remote control for TV-out playback.                                                                  |
| Direct Printing         | Compatible with PictBridge for direct printer connection                                                      |
| I/O Interface           | Hi-speed USB 2.0 to PC or MAC as external DVD burner                                                          |
| USB Host                | Support USB Host for external USB Mass Storage Class devices                                                  |
| O.S. Supported          | Windows 10/8.1/8/7/XP, MAC OS 10.2X & above                                                                   |
| AC/DC Power             | 100-240V(50-60Hz) Universal AC Adapter (DC 12V, 3A)                                                           |
| Dimensions              | 160 W x 200 L x 70 H mm ; 6.2 W x 7.8 L x 2.7 H inches                                                        |
| Weight                  | 1200g ; 2.66 lbs                                                                                              |
| Accessories             | Power adapter; USB cable; AV cable; IR-remote control; Quick Guide; User's Manual CD; and software utility CD |